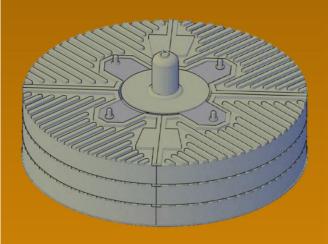

### Conforms to EN 795:2012

Weight 300 kg
Individual Weights 24 kg
Qty Weights 12 units
Weight of posts /supports 12 kg
Width 1200 mm
Height 465 mm
Made from Recycled Materials

# **MATERIALS**

| Post     | Polyurethane |
|----------|--------------|
| Eye Ring | SS 316       |
| Cover    | Aluminium    |
| Bolts    | SS 316       |