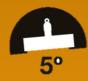

### INSTALLATION LIMITATIONS

The Sicur Anchor Safety System is designed with the following limitation:

- Fall Arrest for one (1) Users
- Fall Restraint for two (2) users
- Maximum roof pitch of five (5) degrees