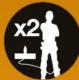

### INSTALLATION LIMITATIONS

The Sicur Anchor Safety System is designed with the following limitation:

- Fall Arrest for one (1) Users
- Fall Restraint for two (2) users
- Maximum roof pitch of five (5) degrees