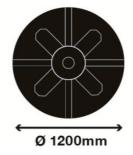

### Conforms to EN 795:2012

Weight 300 kg
Individual Weights 24 kg
Qty Weights 12 units
Weight of posts /supports 12 kg
Width 1200 mm
Height 465 mm
Made from Recycled Materials